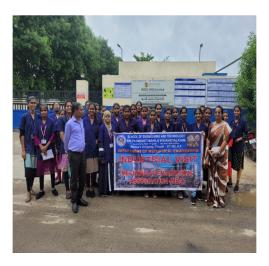

## SRI PADMAVATI MAHILA VISVAVIDYALAYAM SCHOOL OF ENGINEERING &TECHNOLOGY <u>DEPARTMENT OF MECHANICAL ENGINEERING</u> <u>INDUSTRIAL VISIT</u>

2024-25

| S.<br>No. | Date of Visit | Industry Name &<br>Place of Visit | No. of Participants | No. of Days | Organized for the students of |
|-----------|---------------|-----------------------------------|---------------------|-------------|-------------------------------|
| 1         | 13-11-2024    | INDO-MIM,<br>Gajulamandyam        | 29                  | 1 DAY       | II, III &IV ME<br>Students    |