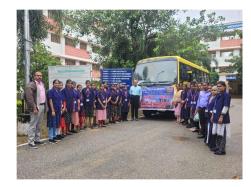

## SRI PADMAVATI MAHILA VISVAVIDYALAYAM SCHOOL OF ENGINEERING &TECHNOLOGY <u>DEPARTMENT OF MECHANICAL ENGINEERING</u> <u>INDUSTRIAL VISIT</u>

2024-25

| S.<br>No. | Date of Visit | Industry Name &<br>Place of Visit | No. of Participants | No. of Days | Organized for the students of |
|-----------|---------------|-----------------------------------|---------------------|-------------|-------------------------------|
| 1         | 13-11-2024    | INDO-MIM,<br>Gajulamandyam        | 29                  | 1 DAY       | II, III &IV ME<br>Students    |